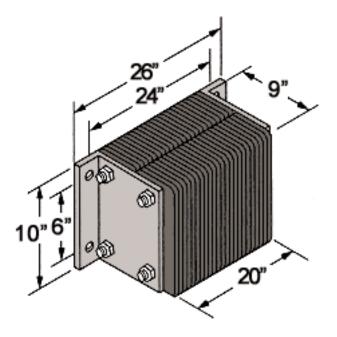

# **B910-24** 9" x 10" x 24"

#### **Features**

Tough plies of truck tire material virtually eliminates chipping or abraision, unlike molded rubber, extruded rubber, conveyor belting or wood plank bumpers. Attractive deep black color enhances a neat, professional architectural look. Manufactured under pressure exceeding 1,500 lbs. to absorb over 80% of impact force. Anchor bolts are protected by at least 3" of rubber to prevent damage.

## **Material/Thickness**

Fabric reinforced rubber pads cut from selected recycled truck tires. Rubber pads laminated between structural steel angles and secured with 3/4" steel tie rods.

Bumpers may be ordered with angles or flat plates at each end. Use a flat plate for mounting bumper next to a dock leveler, or where the space is to tight to allow the use of angles. Note: When using the flat plate, it is welded to the dock.