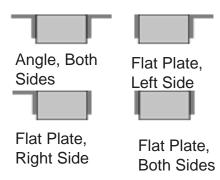

## **Material/Thickness**

Fabric reinforced rubber pads cut from selected recycled truck tires. Rubber pads laminated between structural steel angles and secured with 3/4" steel tie rods.

Bumpers may be ordered with angles or flat plates at each end. Use a flat plate for mounting bumper next to a dock leveler, or where the space is to tight to allow the use of angles. Note: When using the flat plate, it is welded to the dock.